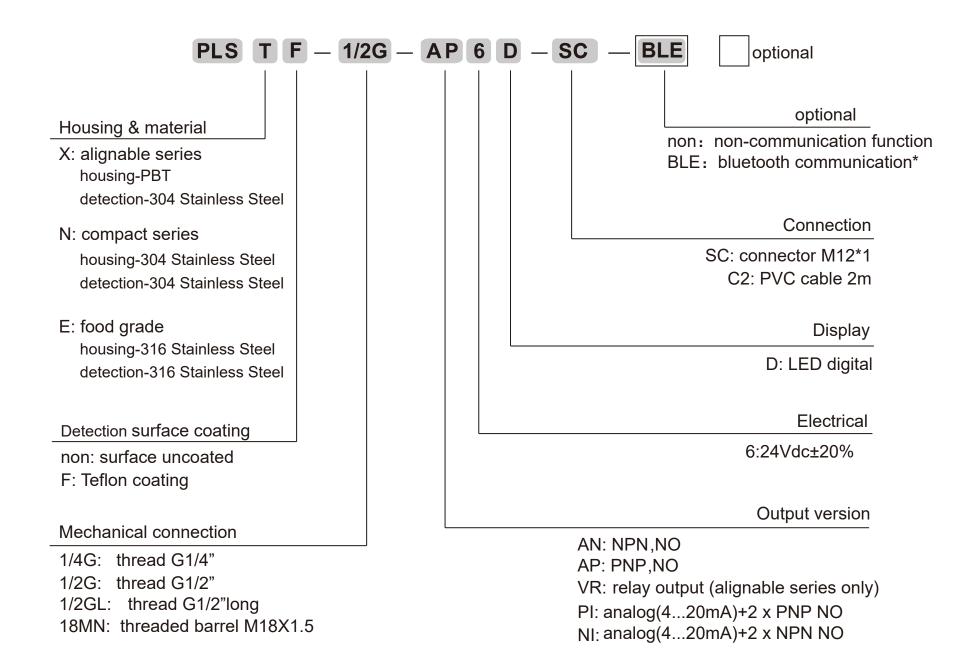

#### Selection Guide

note: 1. Stainless steel housing sensor have temperature switch function

<sup>\*2.</sup> The bluetooth mode is only applicable to compact products