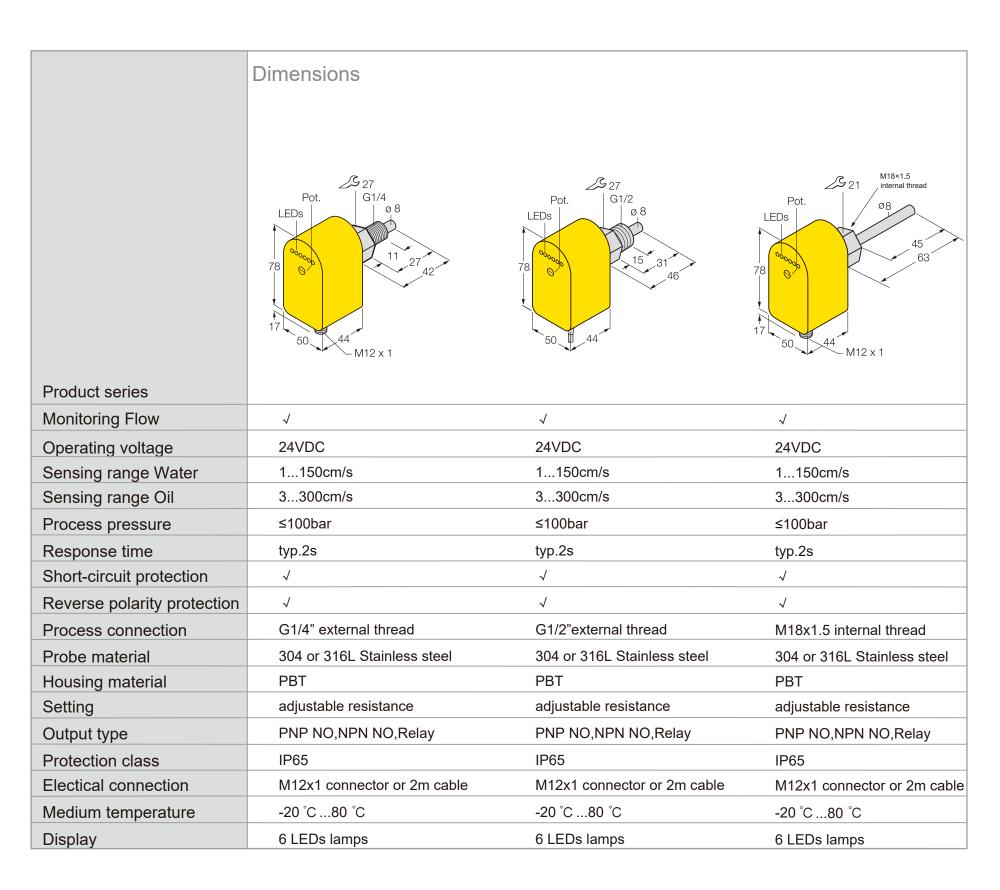

#### Features

- Calorimetric principle
- Flow Monitoring for liquid media
- Temperature Monitoring
- G1/2" and M18 thread, support customer customization
- M12x1 connector or cable connection

- Automobile manufacturing
- Metal processing
- Metallurgy industry
- monitoring tasks in cooling circuits
- monitoring hydraulic system
- air-conditioning systems
- exhaust ducts