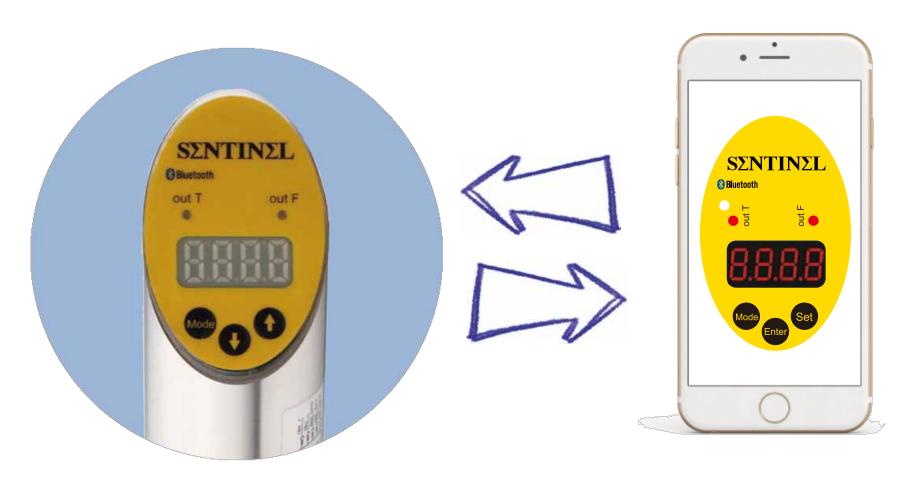

# **Bluetooth**

Set parameters by phone via Bluetooth

Independently developed APP