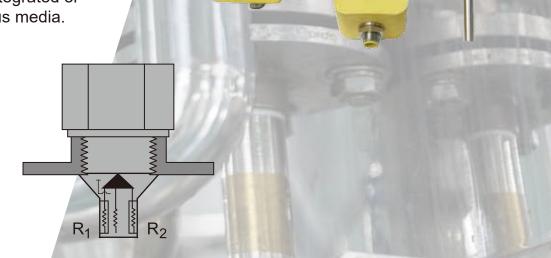

#### Features

- Calorimetric principle
- Flow Monitoring for liquid media
- Temperature Monitoring
- G1/2" and M18 thread, support customer customization
- M12x1 connector or cable connection

- Automobile manufacturing
- Metal processing
- Metallurgy industry
- monitoring tasks in cooling circuits
- monitoring hydraulic system
- air-conditioning systems
- exhaust ducts