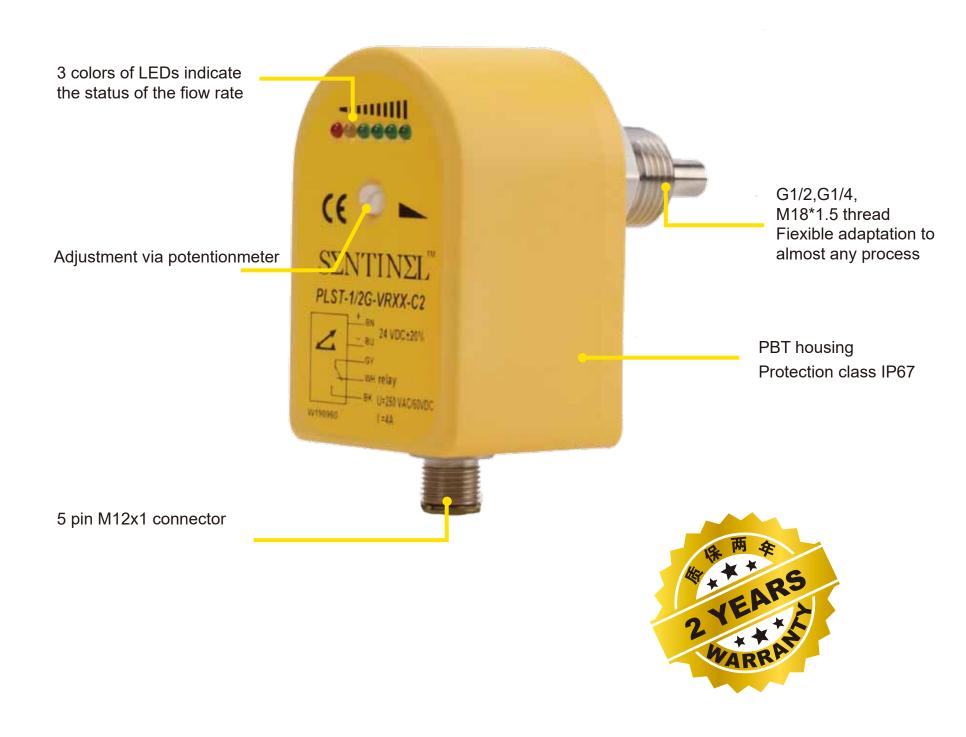

edia.









#### Features

- Calorimetric principle
- Flow Monitoring for liquid media
- Temperature Monitoring
- G1/2" and M18 thread, support customer customization
- M12x1 connector or cable connection



- Automobile manufacturing
- Metal processing
- Metallurgy industry
- monitoring tasks in cooling circuits
- monitoring hydraulic system
- air-conditioning systems
- exhaust ducts





### PLSN Flow Sensor

# Compact and programmable Thermal flow sensor



# **Bluetooth**



Set parameters by phone via Bluetooth

Independently developed APP

#### Selection Guide



note: 1. Stainless steel housing sensor have temperature switch function

<sup>\*2.</sup> The bluetooth mode is only applicable to compact products



## **PLSX Flow Sensors**

Immersion sensor with integrated processor









### TIANJIN SENTINEL ELECTRONICS CO.,LTD.

Tel: 86-22-85689572 83726973

Fax: 86-22-85689517

E-mail: info@sentinel-china.com

For more details, please visit

www.sentinel-china.com Q

SENSING YOUR MIND!