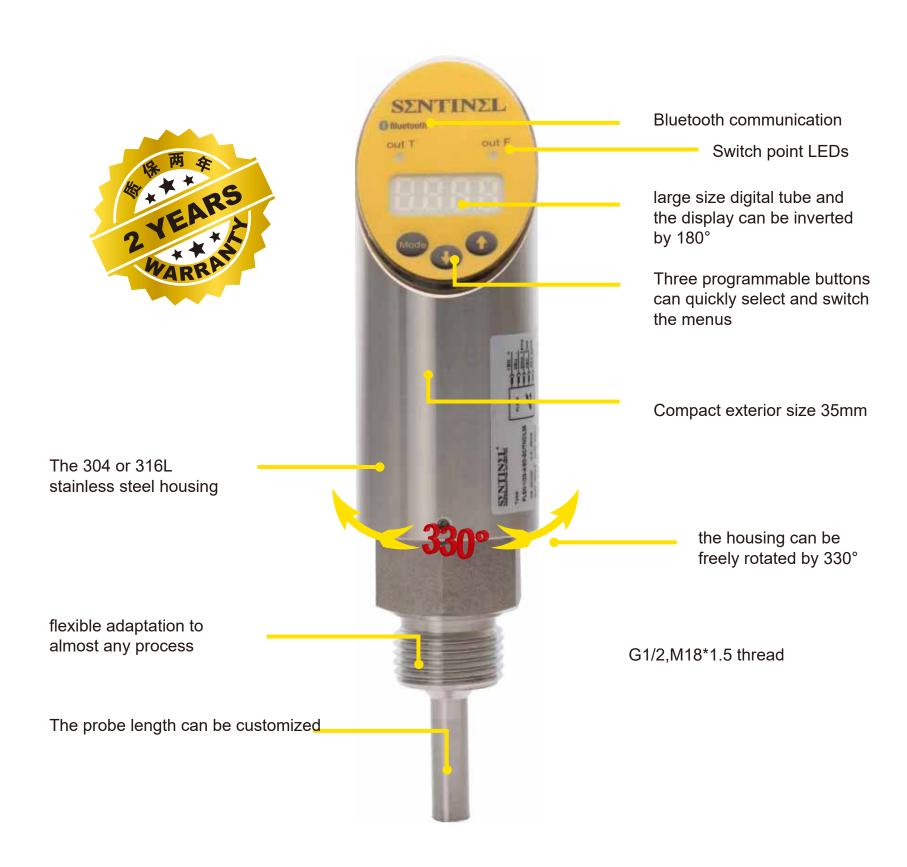

### PLSN Flow Sensor

# Compact and programmable Thermal flow sensor

# **Bluetooth**

Set parameters by phone via Bluetooth

Independently developed APP