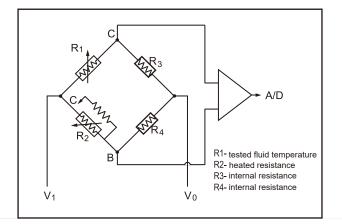

#### Features

- Calorimetric principle
- Flow Monitoring for liquid media
- Temperature Monitoring
- G1/2" and M18 thread, support customer customization
- M12x1 connector or cable connection

- Automobile manufacturing
- Metal processing
- Metallurgy industry
- monitoring tasks in cooling circuits
- monitoring hydraulic system
- air-conditioning systems
- exhaust ducts