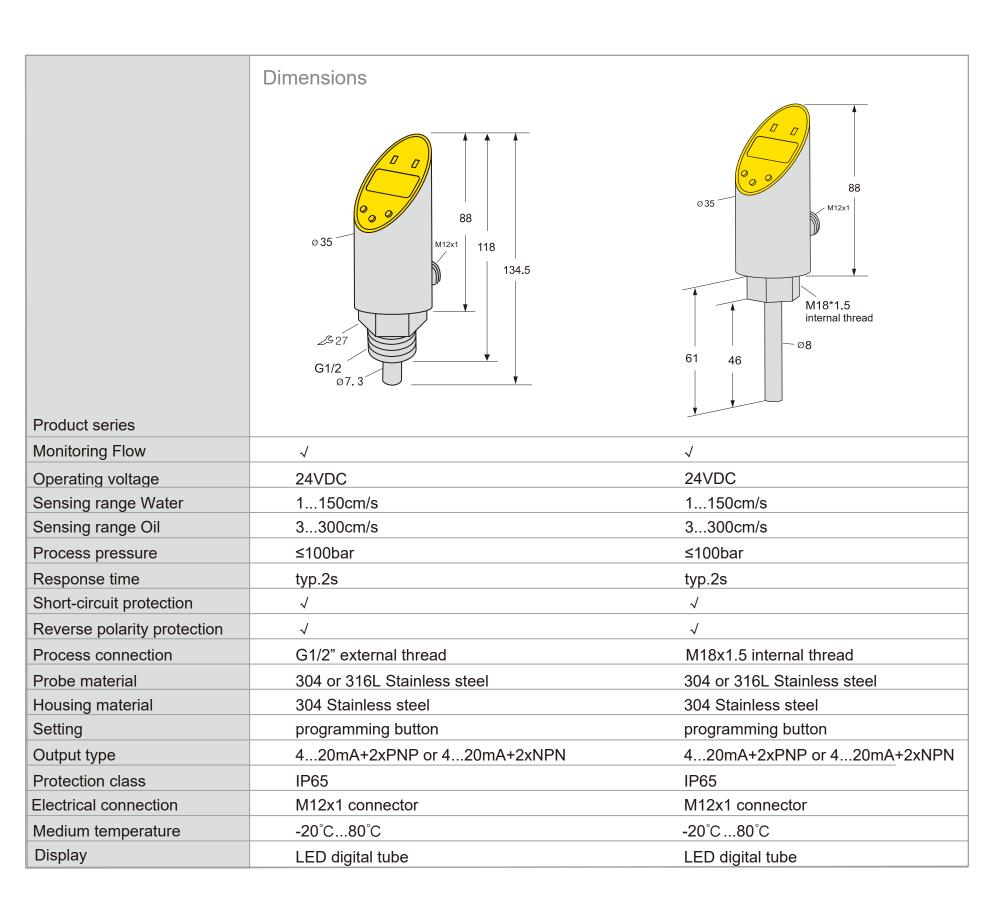

#### Features

- Calorimetric principle
- Flow Monitoring for liquid media
- Temperature Monitoring
- G1/2" and M18 thread, support customer customization
- M12x1 connector or cable connection

- Automobile manufacturing
- Metal processing
- Metallurgy industry
- monitoring tasks in cooling circuits
- monitoring hydraulic system
- air-conditioning systems
- exhaust ducts

## **PLSX Flow Sensors**

Immersion sensor with integrated processor