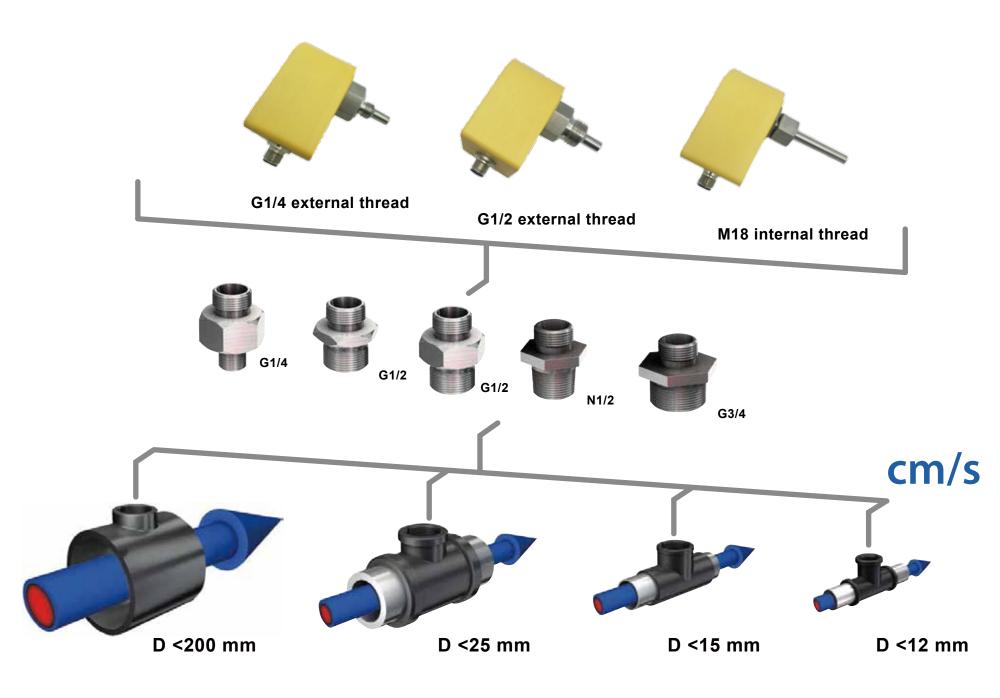

#### Features

- Calorimetric principle
- Flow Monitoring for liquid media
- Temperature Monitoring
- G1/2" and M18 thread, support customer customization
- M12x1 connector or cable connection

- Automobile manufacturing
- Metal processing
- Metallurgy industry
- monitoring tasks in cooling circuits
- monitoring hydraulic system
- air-conditioning systems
- exhaust ducts